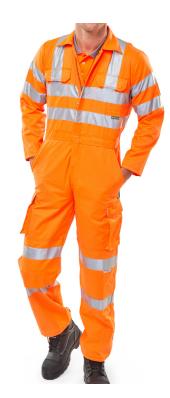

- Garment has 3M Scotchlite tape
- Conforms to the correct EN standards
  - Garment comes in a Euroslot retail bag
  - Garment has pockets for knee pad access

Cat 2 - Intermediate Risk

- Garment conforms to GO/ RT 3279
- Garment has welded or reinforced seams

- 80-20 polyester cotton
- Teflon treatment for improved soil release
- Durable hard wearing whilst remaining soft and comfortable
- Double sewn seams for extra strength
- 2 cargo pockets
- Knee pad pockets
- 3M retro reflective tape
- Conforms to ISO 20471 Class 3 High Visibility
- RIS-3279-TOM Railway use certified.