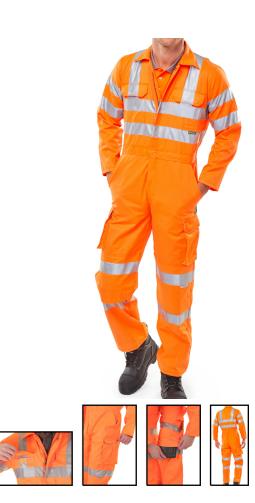

## Selling UOM:

Each

Pack Size:

1

Garment has 3M Scotchlite tape Cat 2 - Intermediate Risk Conforms to the correct EN standards Garment comes in a Euroslot retail bag Garment has pockets for knee pad access Garment conforms to GO/ RT 3279

Garment has welded or reinforced seams

- 80-20 polyester cotton
- Teflon treatment for improved soil release
- Durable hard wearing whilst remaining soft and comfortable
- Double sewn seams for extra strength
- 2 cargo pockets
- Knee pad pockets
- 3M retro reflective tape
- Conforms to ISO 20471 Class 3 High Visibility
- RIS-3279-TOM Railway use certified.