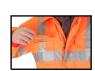

## **RAIL SPEC COVERALL 38" TALL**

**BEESWIFT** 

**Product Code:** 

RSC38T

Selling UOM:

Each

Pack Size:

Garment has 3M Scotchlite

- 80-20 polyester cotton
- Teflon treatment for improved soil release
- Durable hard wearing whilst remaining soft and comfortable
- Double sewn seams for extra strength
- 2 cargo pockets
- Knee pad pockets
- 3M retro reflective tape
- Conforms to ISO 20471 Class 3 High Visibility
- RIS-3279-TOM Railway use certified.