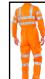

## **RAIL SPEC COVERALL 38" TALL**

**BEESWIFT** 

**Product Code:** 

RSC38T

Selling UOM:

Each

Pack Size:

Garment has 3M Scotchlite

- 80-20 polyester cotton
- Teflon treatment for improved soil release
- Durable hard wearing whilst remaining soft and comfortable
- Double sewn seams for extra strength
- 2 cargo pockets
- Knee pad pockets
- 3M retro reflective tape
- Conforms to ISO 20471 Class 3 High Visibility
- RIS-3279-TOM Railway use certified.