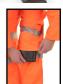

- Garment has 3M Scotchlite tape
- Cat 2 Intermediate Risk

Conforms to the correct EN standards

Garment comes in a Euroslot retail bag

Garment has pockets for knee pad access

Garment conforms to GO/ RT 3279

Garment has welded or reinforced seams

- 80-20 polyester cotton
- Teflon treatment for improved soil release
- Durable hard wearing whilst remaining soft and comfortable
- Double sewn seams for extra strength
- 2 cargo pockets
- Knee pad pockets
- 3M retro reflective tape
- Conforms to ISO 20471 Class 3 High Visibility
- RIS-3279-TOM Railway use certified.