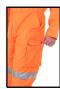

- Garment has 3M Scotchlite tape
- Cat 2 Intermediate Risk

Conforms to the correct EN standards

Garment comes in a Euroslot retail bag

Garment has pockets for knee pad access

Garment conforms to GO/ RT 3279

Garment has welded or reinforced seams

- 80-20 polyester cotton
- Teflon treatment for improved soil release
- Durable hard wearing whilst remaining soft and comfortable
- Double sewn seams for extra strength
- 2 cargo pockets
- Knee pad pockets
- 3M retro reflective tape
- Conforms to ISO 20471 Class 3 High Visibility
- RIS-3279-TOM Railway use certified.