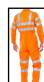

- Garment has 3M Scotchlite tape
- Cat 2 Intermediate Risk

Conforms to the correct EN standards

Garment comes in a Euroslot retail bag

Garment has pockets for knee pad access

Garment conforms to GO/ RT 3279

Garment has welded or reinforced seams

- 80-20 polyester cotton
- Teflon treatment for improved soil release
- Durable hard wearing whilst remaining soft and comfortable
- Double sewn seams for extra strength
- 2 cargo pockets
- Knee pad pockets
- 3M retro reflective tape
- Conforms to ISO 20471 Class 3 High Visibility
- RIS-3279-TOM Railway use certified.