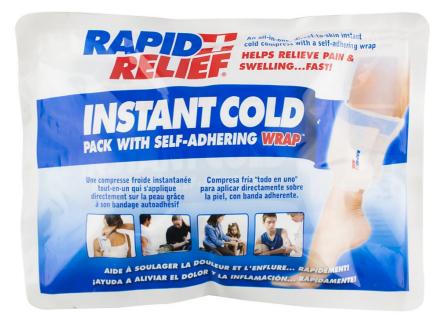

## INSTANT COLD PACK C/W SELF ADHERING WRAP 5"X 9"

The patented Rapid Relief Instant Cold Pack with Self-Adhering Wrap and Gentle Touch technology delivers direct-to-skin cold therapy to reduce swelling and discomfort after an injury. The built-in SelfAdhering Wrap applies an appropriate amount of compression directly, and comfortably, to the injured area.

## **Features**

- Temperature: Delivers approximately 2'C/36'F of cold therapy when activated at room temperature
- Gentle Touch technology delivers direct-to-skin cold therapy FTP (fold-to-pop) technology, allowing the user to activate the cold pack simply by folding it in half
- Built-in compression wrap
- Tri-lingual packaging (English, Spanish and French)