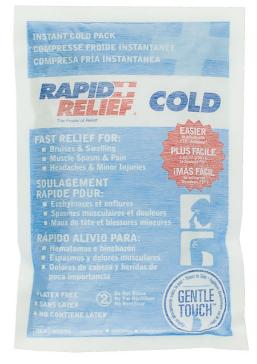

**Product Code:** 

RA35359

Selling UOM:

Each

Pack Size:

1

Fold-to-Pop Mechanism (FTP)

Gentle Touch

## INSTANT COLD PACK C/W GENTLE TOUCH TECHNOLOGY LARGE 5"X 9"

When your body is on the mend, don't let an injury slow you down. Reduce swelling with immediate cold therapy without ice. No wrap or towel nearby, no problem. Rapid Relief Instant Cold Pack with Gentle Touch technology features a soft touch material that can be placed directly against the skin, providing convenience and comfort when you need it. Get fast relief from pain and swelling caused by injury and inflammation.

## Features

- Temperature: Delivers approximately 2'C/36'F of cold therapy when activated at room temperature
- Gentle Touch technology packs are soft, designed with comfort in mind, and can be placed directly against the skin FTP (fold-to-pop) technology, allowing the user to activate the cold pack simply by folding it in half
- Tri-lingual packaging (English, Spanish and French)

## Application

- INSTANT COLD THERAPY RELIEF
- Bruises and swelling muscle spasms and pain
- Headaches and minor injuries

Packaging WasteTypeUnitsWeight(g)Length(mm)Width(mm)Height(mm)CardboardOuter1320.00312.00266.00168.00Carton Weight:5.4312kg