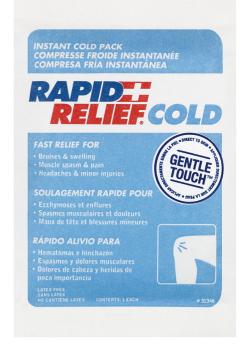

## INSTANT COLD PACK C/W GENTLE TOUCH TECHNOLOGY SMALL 4"X 6"

When your body is on the mend, don't let an injury slow you down. Reduce swelling with immediate cold therapy without ice. No wrap or towel nearby, no problem. Rapid Relief Instant Cold Pack with Gentle Touch technology features a soft touch material that can be placed directly against the skin, providing convenience and comfort when you need it. Get fast relief from pain and swelling caused by injury and inflammation.

## Features

- Temperature: Delivers approximately 2C/36F of cold therapy when activated at room temperature
- Gentle Touch technology packs are soft, designed with comfort in mind, and can be placed directly against the skin FTP (fold-to-pop) technology, allowing the user to activate the cold pack simply by folding it in half
- Tri-lingual packaging (English, Spanish and French)

## Application

- INSTANT COLD THERAPY RELIEF
- Bruises and swelling muscle spasms and pain
- Headaches and minor injuries"

Packaging WasteTypeUnitsWeight(g)Length(mm)Width(mm)Height(mm)CardboardOuter1300.00312.00264.00172.00Carton Weight:4.91kg