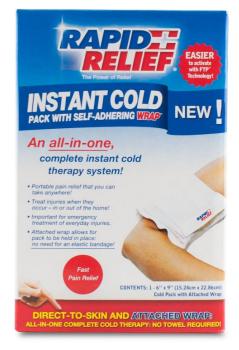

## INSTANT COLD PACK C/W SELF ADHERING WRAP 5"X9" RETAIL BOX

The patented Rapid Relief Instant Cold Pack with Self-Adhering Wrap and Gentle Touch technology delivers direct-to-skin cold therapy to reduce swelling and discomfort after an injury. The built-in SelfAdhering Wrap applies an appropriate amount of compression directly, and comfortably, to the injured area.

## **Features**

- Temperature: Delivers approximately 2'C/36'F of cold therapy when activated at room temperature
- Gentle Touch technology delivers direct-to-skin cold therapy
- FTP (fold-to-pop) technology, allowing the user to activate the cold pack simply by folding it in half
- Built-in compression wrap
- Tri-lingual packaging (English, Spanish and French)