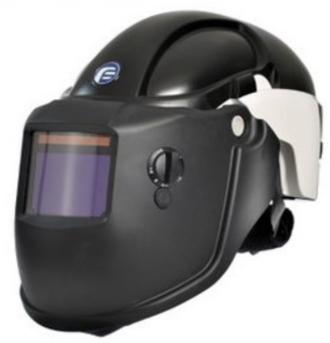

## **WELDING PAPR WITH HARD HAT**

Product Code:

PF3000-H2WD11

Selling UOM:

Each

Pack Size:

4

- The PureFlo 3000 (Welding) is a modular, lightweight PAPR that provides a lower total cost of ownership in light-to-medium duty environments.
- An all-in-one respirator optimised for maximum mobility, the PureFlo 3000 (Welding) integrates head, face, eye, hearing protection and ADF lens for use in welding environments.
- A breakthrough in head-borne weight, comfort, and durability, the PureFlo 3000 is designed to keep industrial workforces safe, while simultaneously enhancing productivity.
- The auto-darkening welding filters are designed for Arc welding or cutting applications.
- The unit is suitable for all Arc welding processes such as MIG, MAG, TIG, SMAW, Plasma Arc and Carbon Arc.
- No hoses or leads reduces snag hazards when working in tight spaces
- No belt mounted blower unit required thereby improving user comfort, ideal for use with a range of protective workwear
  No requirement for face fit testing, can
- No requirement for face fit testing, car be used safely with beards and/or prescription spectacles
- Pro ADF Deluxe (Variable shade 4-8/8-12)
- Modern, industrial design EN Approved
- LED low battery and airflow indicators
- Quick change P3 HEPA filter with optional pre-filter
- Assigned Protection Factor (APF) 40
- Compact, fast-charging Lithium Ion battery
- Optional hearing protection and communications