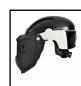

## **WELDING PAPR WITH HARD HAT**

Product Code:

PF3000-H2WD11

Selling UOM:

Each

Pack Size:

4

- The PureFlo 3000 (Welding) is a modular, lightweight PAPR that provides a lower total cost of ownership in light-to-medium duty environments.
- An all-in-one respirator optimised for maximum mobility, the PureFlo 3000 (Welding) integrates head, face, eye, hearing protection and ADF lens for use in welding environments.
- A breakthrough in head-borne weight, comfort, and durability, the PureFlo 3000 is designed to keep industrial workforces safe, while simultaneously enhancing productivity.
- The auto-darkening welding filters are designed for Arc welding or cutting applications.
- The unit is suitable for all Arc welding processes such as MIG, MAG, TIG, SMAW, Plasma Arc and Carbon Arc.
- No hoses or leads reduces snag hazards when working in tight spaces
- No belt mounted blower unit required thereby improving user comfort, ideal for use with a range of protective workwear
  No requirement for face fit testing, can
- No requirement for face fit testing, car be used safely with beards and/or prescription spectacles
- Pro ADF Deluxe (Variable shade 4-8/8-12)
- Modern, industrial design EN Approved
- LED low battery and airflow indicators
- Quick change P3 HEPA filter with optional pre-filter
- Assigned Protection Factor (APF) 40
- Compact, fast-charging Lithium Ion battery
- Optional hearing protection and communications