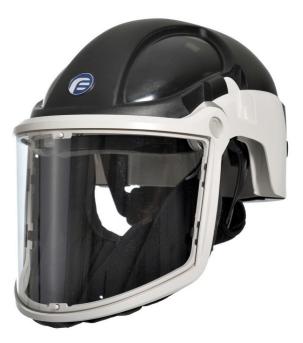

## SPECIFICATION SHEET

## PAPR WITH FACE SHIELD AND HARD HAT

• The PureFlo 3000 is a modular, lightweight PAPR that provides a lower total cost of ownership in light-to-medium duty environments. An all-in-one respirator optimised for maximum mobility, the PureFlo 3000 integrates head, face, eye, and hearing protection solutions for a range of light-to-medium duty environments. A breakthrough in head-borne weight, comfort, and durability, the PureFlo 3000 is designed to keep industrial workforces safe, while simultaneously enhancing productivity.

No hoses or leads reduces snag hazards when working in tight spaces

• No belt mounted blower unit required thereby improving user comfort, ideal for use with a range of protective workwear

- No requirement for face fit testing, can be used safely with beards and/or prescription spectacles
- Modern, industrial design EN Approved
- LED low battery and airflow indicators

Quick change P3 HEPA filter with optional pre-filter

- Assigned Protection Factor (APF) 40
- Compact, fast-charging Lithium Ion battery
- Optional hearing protection and communications