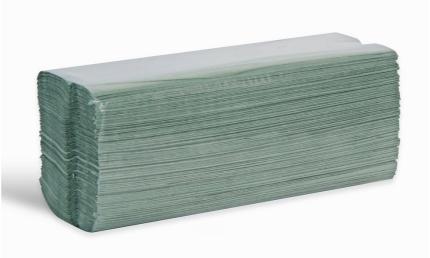

## **C-FOLD 1PLY HAND TOWEL**

Product Code

NWCFG001

Selling UOM:

Each

Pack Size:

1

- Colour: Green
- Ply: 1
- Length: 248mmWidth: 217mm
- Average sheets per box: 2640
- Great for drying and cleaning
- Most popular traditional hand towel
- Save space, C-fold towels compact in the dispenser for more towels
- Easy to pull 1 or more towels in one go for faster drying
- Largest unfolded drying surface area
- 15 sleeves of 176
- Use in conjunction with NWDP001 Dispenser