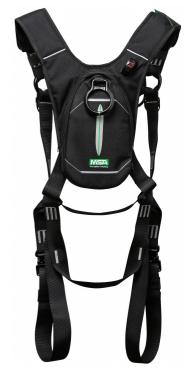

## PERSONAL RESCUE DEVICE RHZ MODEL WITH XL HARNESS

**BECIFICATIC** 

Latchways has revolutionised the rescue process with the development of the Latchways PRD® A lightweight, unobtrusive personal rescue device that is an integrated full body harness system for self-rescue contained in a small 'backpack' attached to a full body harness. The PRD is designed to be used in conjunction with a fall protection system or anchor point

• In the event of a fall the device lowers the person gently to the ground in a controlled descent

• Dramatically reduces rescue time

20m descent height

- Descent speed: 0.5-2m per second
- Up to 140kg worker capacity

Certified to the following:

• EN361:2002 Personal protective equipment against falls from a height. Full body harnesses

• EN 341:2011 Personal fall protection equipment. Descender devices for rescue

| Packaging Waste             | Тур            | e Units | Weight(g) | Length(mm) | Width(mm) | Height(mm) |
|-----------------------------|----------------|---------|-----------|------------|-----------|------------|
| Cardboard<br>Carton Weight: | Oute<br>4.80kg | r 1     | 512.00    | 397.00     | 350.00    | 160.00     |