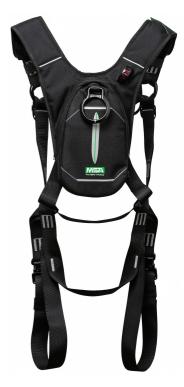

## PERSONAL RESCUE DEVICE RHZ MODEL WITH SMALL HARNESS

Latchways has revolutionised the rescue process with the development of the Latchways PRD® A lightweight, unobtrusive personal rescue device that is an integrated full body harness system for self-rescue contained in a small 'backpack' attached to a full body harness. The PRD is designed to be used in conjunction with a fall protection system or anchor point

- In the event of a fall the device lowers the person gently to the ground in a controlled descent
- Dramatically reduces rescue time
- 20m descent height
- Descent speed: 0.5-2m per second
- Up to 140kg worker capacity