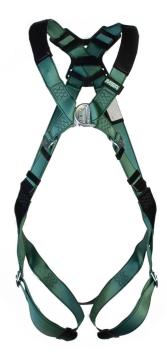

## STANDARD V-FORM BACK/CHEST D-RING **QWIK- FIT HARNESS**

BECIFICATIO

The V-FORM<sup>™</sup> full body safety harness allows you to focus on your job - not your harness. Featuring a patent pending RaceFORM<sup>™</sup> buckle, bulky chest straps are eliminated for a close and superior comfortable fit. The athletic cut of the V-FORM harness contours to the body improving upper torso movement on the job, while its downward adjusting design allows you to quickly adjust your harness for a fit that lasts throughout the day. Giving you the flexibility and adjustability, you need. The new hex style stich patterns make finding broken threads easy when inspecting the harness.

- 140kg load capacity
- Back steel D-Ring
- Qwik-Fit buckle connection
- Polyester thread, stitching and webbing
- Available in sizes small, standard and extra large

 EN361:2002 Personal protective equipment against falls from a height. Full body harnesses