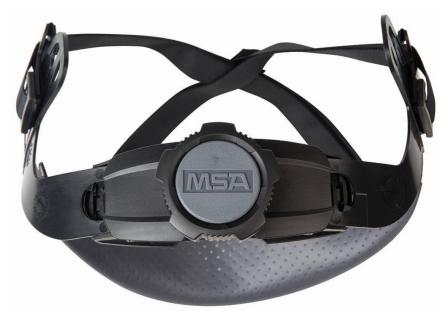

## FAS-TRAC III SUSPENSION WITH SEWN IN PVC SWEATBAND

Fas-Trac III ratchet suspensions designed for MSA V-Gard® industrial safety helmets. Extensive customer research shows the Fas-Trac III suspension was preferred by most users over what they were currently wearing because its improved helmet comfort, retention and stability whilst being easy to use with or without gloves

MSA Fas-Trac III suspensions features and benefits

• BALANCE & STABILITY:

- Lower nape strap improves retention: Helmets stay on when leaning over

- Adjusts for a custom fit to the back of the head

• HEADBAND COMFORT:

- The comfort pad by separating the ratchet from the head, cradles the head increasing comfort and cooling airflow

- Prevents hair from getting pulled
- EASE OF USE:

- Ratchet offers smooth rotation: reduced effort to turn

- Easy grip knob adjustable even with gloves on

 ADJUSTABILITY:
Three levels of nape height adjustment giving superior nape fit
Avoids interference with other PPE such as ear

• SWEATBAND

COMFORT:

- Largest sweatband surface area on the market covers more of the headband and user's forehead for increased comfort

- 2 different sweatband options: sewn in PVC perforated wipeable or sweat-wicking washable foam (breathable fabric allows direct air permeation)

- Replaceable foam sweatband can be attached over the existing sweatband without demounting the suspension