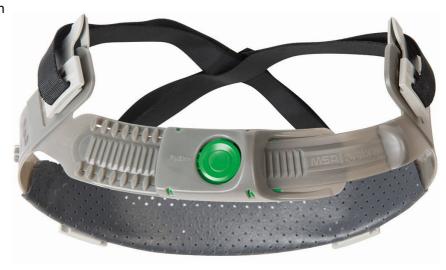

## PUSH-KEY SUSPENSION WITH SEWN IN PVC SWEATBAND

Push-Key suspensions designed exclusively for MSA V-Gard® Industrial Safety Helmets. The Push-Key suspension with its innovative adjustment concept brings an extraordinary way to enhance user retention and comfort. Push-Key the new suspension with the best cost-benefit ratio offered in the market.

MSA Push-Key suspension exclusive features and benefits EASE OF USE:

- This is the fastest sliding suspension on the market: simple push to loosen, squeeze to tighten
  Can be adjusted with one hand even when worn
- SURE FITTING:

• It offers greater retention capacity than competitive sliding suspensions because it's so much easier to select the best adjustment position ADJUSTABILITY:

- 2 levels of nape adjustment for fitting comfort
- Designed to avoid interference with other PPE such as ear muffs SWEATBAND COMFORT:
- 2 different options: sewn in PVC perforated wipeable or sweat-wicking foam

• Also available Terry cotton washable sweatband, MSA696688 that can be used over both sewn in PVC or replaceable foam sweatbands for increased user comfort

| Packaging Waste | Ту     | pe Units | Weight(g) | Length(mm) | Width(mm) | Height(mm) |
|-----------------|--------|----------|-----------|------------|-----------|------------|
| Paper           | Inne   | er 1     | 0.47      |            |           |            |
| Plastic         | Inne   | er 1     | 0.20      |            |           |            |
| Cardboard       | Out    | er 1     | 1.400.00  | 510.00     | 450.00    | 400.00     |
| Carton Weight:  | 7.40kg |          | ,         |            |           |            |