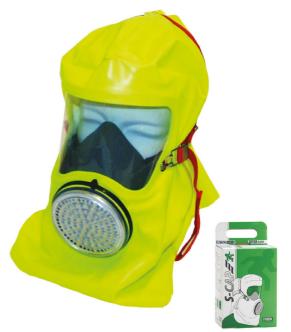

## S-CAP ESCAPE HOOD IN CARDBOARD BOX

Product Code:

MSA10064644

Selling UOM:

Each

Pack Size:

1

- A highly visible, one-size fits all hood
- Integrated half maskProtection against smoke and gas from fires, especially carbon monoxide
- Simply and quick donning
- Suitable for persons wearing spectacles
- Large field of vision
- High performance filter
- Low breathing resistance
- One time use only for a maximum of duration of 15 minutes
- Filtering device dependent on ambient air which should only be used in areas where there is an adequate level of oxygen

• Certified according to EN403: 2004 respiratory protective devices for self-rescue. Filtering devices with hood for escape from fire.

Carton Weight: 0.822kg