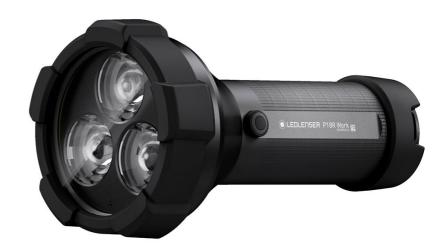

## LEDLENSER P18R WORK LED TORCH

LEDLENSER

**Product Code:** 

LED502188

Selling UOM:

Each

Pack Size:

1

- Mega powerful single beam rechargeable torch with a stunning light distance 720 metres on boost
- Blink, Position, S.O.S., Strobe and Dimming feature light options
- Patented Advanced Focus System optics for flood (near) or spot (distance) illumination
- Protective rubber on the lamp head and end cap help protect against impact and offer increased grip; lens shield protects the lens from impact, dirt and chemical damage
- Dust/Water Resistance IP54
- Run time (H) 1/2/25
- 3 x 18650 battery pack, wrist-strap, contact charging cable and mains plug with USB port (supplied)