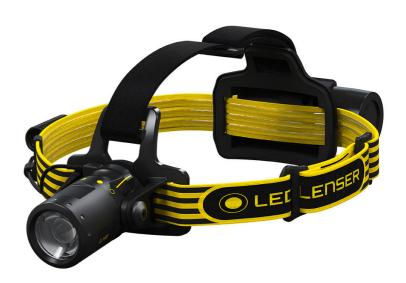

## LEDLENSER ILH8 ATEX 280LM LED HEADLAMP

Product Code:

LED501019

Selling UOM:

Each

Pack Size:

1

- Spot/flood focusing, intrinsically safe rechargeable LED headlamp for use in Zone 2/22
- L-ion battery and charging dock (supplied)
- II 3G Ex ic IIC T4 Gc / II 3D Ex ic IIIC T 135°C Dc