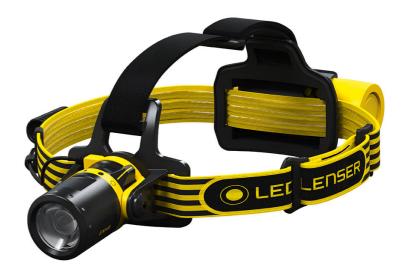

## LEDLENSER EXH8 INTRINSICALLY SAFE HEAD LAMP

- Intrinsically safe LED headlamp suitable for Zones 0/20
- Patented Advanced Focus System optics for spot (near) or flood (distance) illumination
- Magnetic switch for easier operation even with gloves on
- Direct the light within a 55° angle
- Rear red safety light acts as a positional marker to locate wearer
- Detachable, washable headband with a rubberised back for better grip
- Batteries easily changed without the need for any special tools or allen key
- IP66 dust/water resistance
- II 1G Ex ia op is IIC T4 Ga
- II 1D Ex ia op is IIIC T135°C Da
- 3 x AA (supplied)
- 7-year with registration warranty for complete peace of mind
- 50 lumen low light beam can be selected which will provide a 50 hour max run time