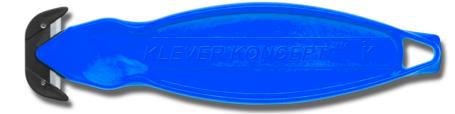

### **KLEVER CONCEPT BLUE**

# **KLEVER**

350.00

### Selling UOM:

Bx 10

Pack Size:

- Recessed blade reduces cut injuries and damaged goods
- Cuts boxes, film, tape, and many more applications
- Increased blade exposure, with recessed durable high quality carbon steel blade
- Larger Multi-position handle for ergonomic ease of use, with piercing tape splitter
- Produced using advanced polymers
- Highest Safety Level
- Disposable