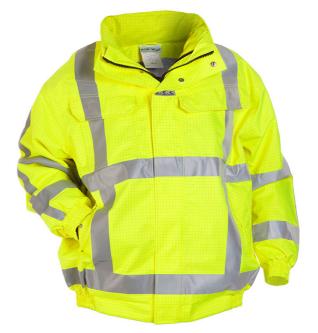

## MOERS MULTI SNS FR AS HI VIS W/PROOF **PILOT JACKET S/Y XXL**

- Concealed zip front with double storm flap cover and press stud closure
- Hood in collar with draw cord
- Hood with innovative fixture for improved hearing through hood
- 2 chest pockets with flap
- Napoleon pocket
- Inner pocket
- 2 side pockets with flap
- Adjustable extended back using hook and loop fastening
- Used in combination with the Weesp, FR AS guilted lining HYD060350 and Miami trouser HYD073600
- Flame retardant and anti-static
- Multi Simply no Sweat (SNS) 260gsm Polyester 99% / 1% Anti-static
- 100% FR Cotton lining
- Highly breathable providing great comfort
- Durable and cost effective
- Smooth textile finish
- Conforms to the following standards:
- EN1149-5:2008 Anti Static- Material
- Performance and design requirement
- EN ISO 14116:2008 Protection against limited spread
- Outer material Index 1/12H/60
- Inner material Index 3/5H/60
- EN ISO 20471:2013 Class 3 High visibility
- EN343:2003 + A1:2007 Class 3:3
- Protection against rain
- EN 13034:2005+A1:2009 Protection
- against liquid chemicals (Type 6) EN ISO 13688:2013 General requirements for protective clothing