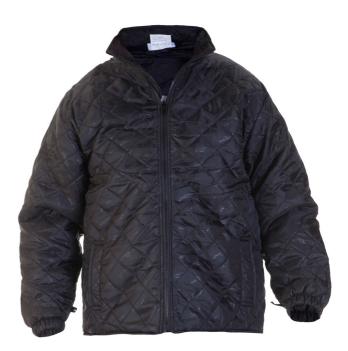

## WEERT QUILTED LINING BLACK M

- Zip front
- Inner chest pocket
- Elasticated cuffs
- 2 Side pockets
- Used in a combination with a large proportion of Simply no Sweat jackets
- When used in combination with compatible outer jackets, breathability will be affected
- 260 grams 100% polyester