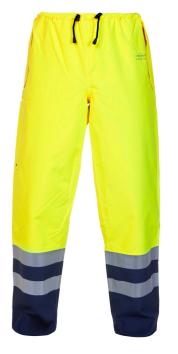

## NEEDE SNS WATERPROOF PREMIUM TRS YELLOW/NAVY LGE

- Elasticated waist with draw cord
- Side pockets with hook and loop fastening
- Adjustable leg opening with press stud closure
- Mesh polyester lining
- Simply no Sweat (SNS) 210gsm Polyester laminate fabric
- Highly breathable providing great comfort
- Durable and cost effective
- Smooth textile finish
- Conforms to EN ISO 20471:2013 Class 1 High Visibility
- Conforms to EN343:2003+A1:2007 Class 3:3
- Conforms to EN ISO 13688:2013 General requirements for protective clothing