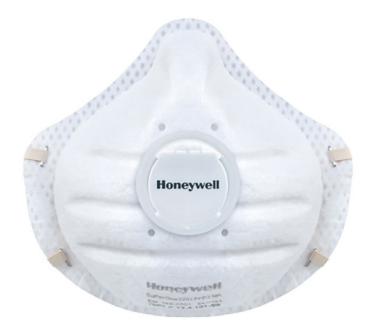

## **HONEYWELL SUPERONE FFP2**

**Honeywell** 

**Product Code:** 

HW1013206

Selling UOM:

Bx 20

Pack Size:

20

Economic, Simple and effective. FFP2.

- Unique design and shape: limited number of references.
- Pre-formed shell: rigid half-mask: the mask shape is maintained throughout use, for increased comfort.
- Internal volume: facilitated communication, no pressure on the face for increased comfort.
- Inner layer, ultra-light and ultra-soft: soft and pleasant touch to the skin to avoid irritation and increase comfort, easy breathing for greater acceptance over time.
- Upper preformed section near the nasal outline: quick and easy adjustment, highly effective and safe, fits all faces.
- Moving nasal element: compatible with goggles, excellent field of vision.
- High-performance exhalation valve: low exhalation resistance, mask inside cooler for enhanced comfort and acceptance over time.
- Protected valve membrane on the front: minimal risk of damage and leakage for increased safety.
- •NR = Non reusable •\*D = tested using Dolomite