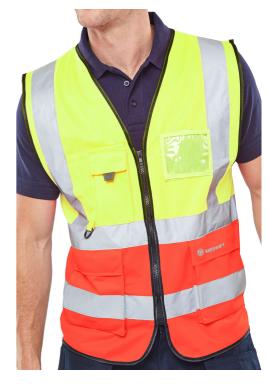

TWO TONE EXECUTIVE WAISTCOAT SAT YELLOW/RED LGE

SPECIFICATION

Product Code:

**HVWCTTSYREL** 

Selling UOM:

Each

Pack Size:

1

- Saturn yellow Hi Vis executive waistcoat
- 100% Polyester
- Front zip fastening
- Two large front pockets with flaps
- Mobile phone pocket with hook and loop fastening flap
- Radio loop
- Pen & pencil pockets
- Transparent ID pouch pocket
- Retro-reflective tape
- Covered mesh back panel
- EN ISO 20471
- Class 1 high visibility