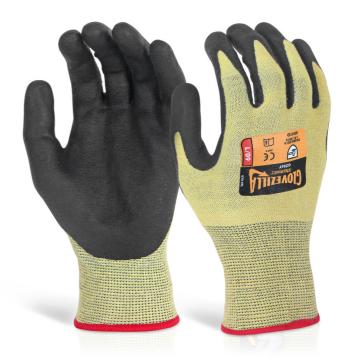

## GLOVEZILLA NITRILE PALM COATED GLOVE YELLOW XXL

- Para-Aramid 71.2%, Steel 13.5%, Polyester 10.5%, Spandex 8% Liner.
- 100% Nitrile rubber coating.
- Ventilated back.
- Lightweight for maximum dexterity and comfort with sensitivity.
- Suitable for general assembly handling and engineering applications.
- EN 388:2016+A1:2018
- Level 4 Abrasion Resistance
- Level X Cut resistance (Coupe Test)
- Level 4 Tear Resistance
- Level 1 Puncture Resistance
- Level D TDM Cut Resistance (ISO 13997)