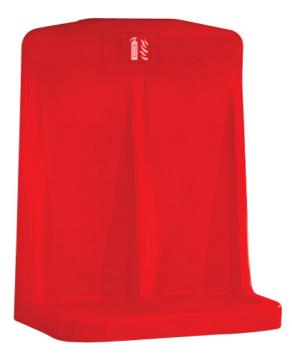

## RED DOUBLE FIRE EXTINGUISHER STAND C/W RECESSED BASE

Rotationally moulded plastic

• Suitable for use in clean or food preparation areas

Attractive and Clearly visible

| Packaging Waste<br>Cardboard<br>Carton Weight: 7.20kg | <b>Type</b><br>Outer | Units<br>1 | Weight(g)<br>700.00 | Length(mm)<br>638.00 | Width(mm)<br>508.00 | Height(mm)<br>346.00 |
|-------------------------------------------------------|----------------------|------------|---------------------|----------------------|---------------------|----------------------|
|-------------------------------------------------------|----------------------|------------|---------------------|----------------------|---------------------|----------------------|