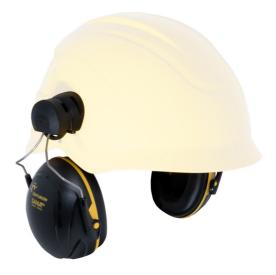

## SANA HELMET MOUNTED EAR DEFENDERS SNR 30

- Sana Ear Defenders offer a wide range of attenuation levels, from 25dB to 34dB, to suit the majority of industrial environments, providing protection against light industry noise through to extremely high noise levels.
- The Sana range was developed to provide superior performance and enhanced comfort and fit as well as being fully compatible with Centurion's safety helmets and face protection.
- Stylish cup design in matt Black with gloss features
- Colour coded ring and front printing for easy identification and selection of the correct attenuation level
- Easy to adjust steel arms for quick personalised fit
- Compatible with the full range of Centurion safety helmets and face protection (supplied with Euro & connect clips)
- Soft wide cushions for maximum comfort
- The Sana ear defender range is also available as headband mounted versions
- H=36dB,M=282dB,L=20dB
- SNR 30dB