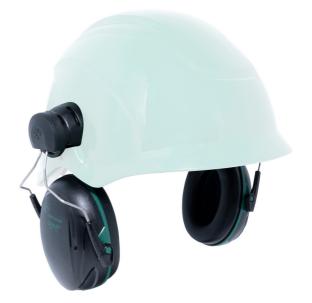

## SANA HELMET MOUNTED EAR DEFENDERS SNR 25

- Sana Ear Defenders offer a wide range of attenuation levels, from 25dB to 34dB, to suit the majority of industrial environments, providing protection against light industry noise through to extremely high noise levels.
- The Sana range was developed to provide superior performance and enhanced comfort and fit as well as being fully compatible with Centurion's safety helmets and face protection.
- Stylish cup design in matt Black with gloss features
- Colour coded ring and front printing for easy identification and selection of the correct attenuation level
- Easy to adjust steel arms for quick personalised fit
- Compatible with the full range of Centurion safety helmets and face protection (supplied with Euro & connect clips)
- Soft wide cushions for maximum comfort
- The Sana ear defender range is also available as headband mounted versions
- H=33dB,M=23dB,L=14dB
- SNR 25dB