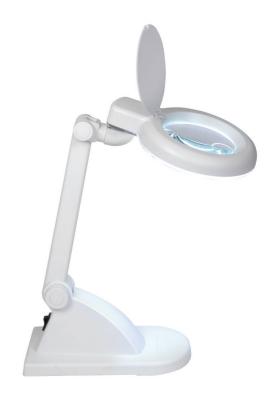

## **MAGNIFYING GLASS LAMP**

**Product Code:** 

CM7014

Selling UOM:

Each

Pack Size:

1

A free standing illuminated magnifying glass with an adjustable support arm and rotating neck. Exactly what is needed for intricate work.

- 90mmØ glass lens
- Magnification 3X with 4X inset
- Adjustable support arm and rotating neck joint for easy positioning
- Integral lens cover
- Mains On/Off rocker switch
- White plastic case with weighted base
- Replacement lamp available 700.051UK