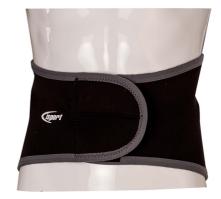

Neoprene back support Extra large 95.5 – 108.5 cm

- Neoprene Supports
- Protection
- Warmth
- Performance
- Support
- Rehabilitation
- Top quality sports grade supports made in 3mm neoprene for maximum performance and durability.
- Ideal for sport activities and everyday use.
- Closed cell neoprene rubber provides warmth and support to encourage recovery and to help prevent injury to joints and muscles.
- Blood circulation is improved which assists the natural healing process.