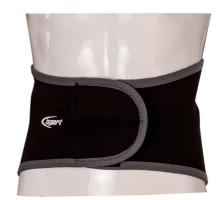

Neoprene back support -Large 83.5 - 96.5 cm

- Neoprene Supports
- Protection
- Warmth
- Performance
- Support
- Rehabilitation
- Top quality sports grade supports made in 3mm neoprene for maximum performance and durability.
- Ideal for sport activities and everyday use.
- Closed cell neoprene rubber provides warmth and support to encourage recovery and to help prevent injury to joints and muscles.
- Blood circulation is improved which assists the natural healing process.