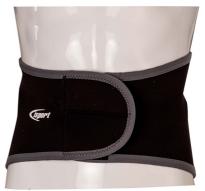

## **NEOPRENE SUPPORT BACK MEDIUM**

Product Code:

CM2051

Neoprene back support -medium 73.5 -86.0 cm

## Selling UOM:

Each

Pack Size:

1

- Neoprene Supports
- Protection •
- Warmth
- Performance
- Support
- Rehabilitation
- Top quality sports grade supports made in 3mm neoprene for maximum performance and durability.
- Ideal for sport activities and everyday use.

• Closed cell neoprene rubber provides warmth and support to encourage recovery and to help prevent injury to joints and muscles.

 Blood circulation is improved which assists the natural healing process.