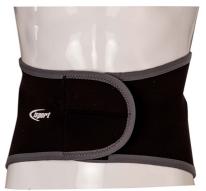

## **NEOPRENE SUPPORT BACK SMALL**

Product Code:

CM2050

Neoprene back support -small 69.0 -78.0 cm

## Selling UOM:

Each

Pack Size:

1

- Neoprene Supports
- Protection •
- Warmth
- Performance
- Support
- Rehabilitation
- Top quality sports grade supports made in 3mm neoprene for maximum performance and durability.
- Ideal for sport activities and everyday use.

• Closed cell neoprene rubber provides warmth and support to encourage recovery and to help prevent injury to joints and muscles.

 Blood circulation is improved which assists the natural healing process.