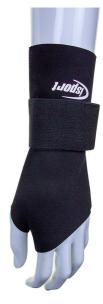

## **NEOPRENE SUPPORT WRIST LARGE**

REDICAL

**Product Code:** 

CM2045

Selling UOM:

Each

Pack Size:

1

- Neoprene Support wrist medium size (cm) thickness 14.0- 17.0 2mm
- Neoprene wrist support large 16.5- 19.5 cm
- Neoprene Supports
- Protection
- Warmth
- Performance
- Support
- Rehabilitation
- Top quality sports grade supports made in 3mm neoprene for maximum performance and durability.
- Ideal for sport activities and everyday use.
- Closed cell neoprene rubber provides warmth and support to encourage recovery and to help prevent injury to joints and muscles.
- Blood circulation is improved which assists the natural healing process.