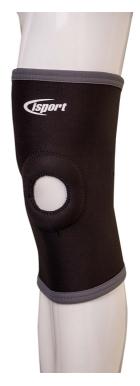

## **NEOPRENE SUPPORT KNEE OPEN XL**

REDICAL

**Product Code:** 

CM2042

Selling UOM:

Each

Pack Size:

1

Neoprene open knee support – Extra large 44.0-50.0 cm

- Neoprene Supports
- Protection
- Warmth
- Performance
- Support
- Rehabilitation
- Top quality sports grade supports made in 3mm neoprene for maximum performance and durability.
- Ideal for sport activities and everyday use.
- Closed cell neoprene rubber provides warmth and support to encourage recovery and to help prevent injury to joints and muscles.
- Blood circulation is improved which assists the natural healing process.