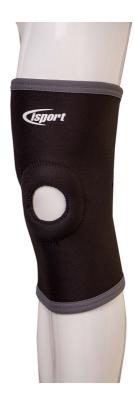

## **NEOPRENE SUPPORT KNEE OPEN LGE**

Product Code:

CM2041

Neoprene open knee support - large 39.0 - 45.0 cm

## Pack Size:

1

- Neoprene Supports
- Protection
- Warmth
- Performance
- Support
- Rehabilitation
- Top quality sports grade supports made in 3mm neoprene for maximum performance and durability.
- Ideal for sport activities and everyday use.

• Closed cell neoprene rubber provides warmth and support to encourage recovery and to help prevent injury to joints and muscles.

• Blood circulation is improved which assists the natural healing process.