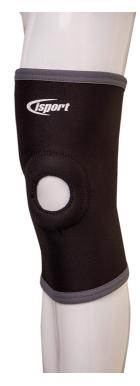

## **NEOPRENE SUPPORT KNEE OPEN MED**

HEDICAL

**Product Code:** 

CM2040

Selling UOM:

Each

Pack Size:

1

Neoprene open knee support – medium 35.0 – 40.0 cm

- Neoprene Supports
- Protection
- Warmth
- Performance
- Support
- Rehabilitation
- Top quality sports grade supports made in 3mm neoprene for maximum performance and durability.
- Ideal for sport activities and everyday use.
- Closed cell neoprene rubber provides warmth and support to encourage recovery and to help prevent injury to joints and muscles.
- Blood circulation is improved which assists the natural healing process.