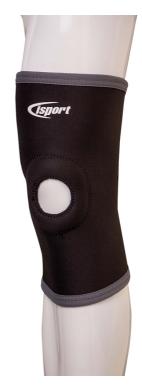

## **NEOPRENE SUPPORT KNEE OPEN SML**

REDICAL

**Product Code:** 

CM2039

Selling UOM:

Each

Pack Size:

1

- Neoprene Support knee open small size (cm) thickness 31.5- 36.5 3 mm
- Neoprene open knee support -small 31.5-40.0 cm
- Protection
- Warmth
- Performance
- Support
- Rehabilitation
- Top quality sports grade supports made in 3mm neoprene for maximum performance and durability.
- Ideal for sport activities and everyday use.
- Closed cell neoprene rubber provides warmth and support to encourage recovery and to help prevent injury to joints and muscles.
- Blood circulation is improved which assists the natural healing process.