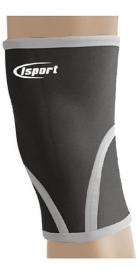

## **NEOPRENE SUPPORT KNEE - XL**

Product Code:

CM2038

Neoprene knee support - Extra large 44.0- 50.0 cm

## Selling UOM:

Each

Pack Size:

1

- Neoprene knee support Extra large
- Neoprene Supports
- Protection
- Warmth
- Performance
- Support
- Rehabilitation
- Top quality sports grade supports made in 3mm neoprene for maximum performance and durability.
- Ideal for sport activities and everyday use.
- Closed cell neoprene rubber provides warmth and support to encourage recovery and to help prevent injury to joints and muscles.
- Blood circulation is improved which assists the natural healing process.