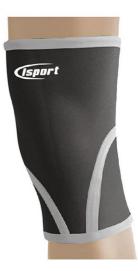

## **NEOPRENE SUPPORT KNEE MEDIUM**

Product Code:

CM2036

HEDICA

Neoprene knee support - medium 35.0 - 40.0 cm

## Selling UOM:

Each

Pack Size:

1

- Neoprene Supports
- Protection
- Warmth
  Performant
- PerformanceSupport
- SupportRehabilitation
- Top quality sports grade supports made in 3mm neoprene for maximum performance and durability.
- Ideal for sport activities and everyday use.
- Closed cell neoprene rubber provides warmth and support to encourage recovery and to help prevent injury to joints and muscles.
- Blood circulation is improved which assists the natural healing process.