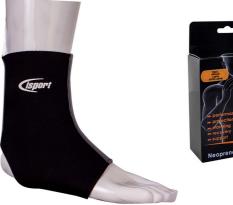

## **NEOPRENE SUPPORT ANKLE XL**

Product Code:

CM2034

Neoprene ankle support - Extra large 25.0 - 33.0

## Selling UOM:

Each

Pack Size:

1

- Neoprene Supports
- Protection •
- Warmth
- Performance
- Support
- Rehabilitation
- Top quality sports grade supports made in 3mm neoprene for maximum performance and durability.
- Ideal for sport activities and everyday use.

• Closed cell neoprene rubber provides warmth and support to encourage recovery and to help prevent injury to joints and muscles.

 Blood circulation is improved which assists the natural healing process.