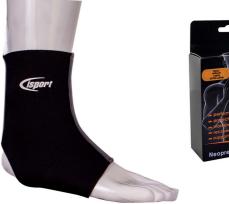

## **NEOPRENE SUPPORT ANKLE LARGE**

Product Code:

CM2033

Neoprene ankle support - large 22.5-29.0 cm

## Selling UOM:

Each

Pack Size:

1

- Neoprene Supports
- Protection •
- Warmth
- Performance
- Support
- Rehabilitation
- Top quality sports grade supports made in 3mm neoprene for maximum performance and durability.
- Ideal for sport activities and everyday use.

• Closed cell neoprene rubber provides warmth and support to encourage recovery and to help prevent injury to joints and muscles.

 Blood circulation is improved which assists the natural healing process.