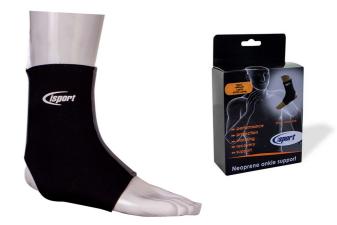

## **NEOPRENE SUPPORT ANKLE - MEDIUM**

CLICK MEDICAL

**Product Code:** 

CM2032

Selling UOM:

Each

Pack Size:

1

Neoprene ankle support - medium 20.0- 25.0 cm

- Neoprene Supports
- Protection
- Warmth
- Performance
- Support
- Rehabilitation
- Top quality sports grade supports made in 3mm neoprene for maximum performance and durability.
- Ideal for sport activities and everyday use.
- Closed cell neoprene rubber provides warmth and support to encourage recovery and to help prevent injury to joints and muscles.
- Blood circulation is improved which assists the natural healing process.