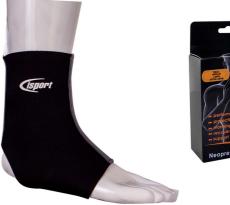

## **NEOPRENE SUPPORT ANKLE - SMALL**

Product Code:

CM2031

Neoprene ankle support - small 17.5-22.5 cm

## Selling UOM:

Each

Pack Size:

1

- Neoprene Supports
- Protection •
- Warmth
- Performance
- Support
- Rehabilitation
- Top quality sports grade supports made in 3mm neoprene for maximum performance and durability.
- Ideal for sport activities and everyday use.

• Closed cell neoprene rubber provides warmth and support to encourage recovery and to help prevent injury to joints and muscles.

 Blood circulation is improved which assists the natural healing process.