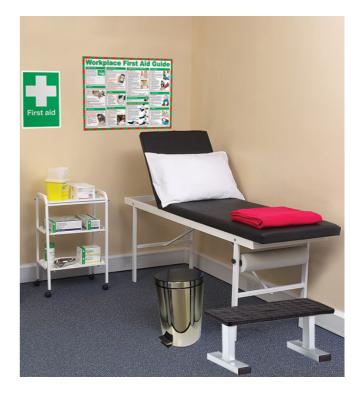

## FIRST AID ROOM PACKAGE

- Includes the essential first aid facilities for a first aid room comprising of first aid couch, couch step, privacy screen and pedal bin
- A first aid room helps you comply with the Health and Safety Commission Approved Code of Practice L74 March 1997 which states that "Employers should provide a suitable first aid room or rooms where the assessment of first aid needs identifies this as necessary".
- All the basic requirements for a workplace first aid solution

Contains: First aid couch Couch step Three curtain privacy screen Stainless steel pedal bin

| Packaging Waste | Туре  | Units | Weight(g) | Length(mm) | Width(mm) | Height(mm) |
|-----------------|-------|-------|-----------|------------|-----------|------------|
| Cardboard       | Outer | 1     | 3,410.00  | 1900.00    | 650.00    | 170.00     |
| Cardboard       | Inner | 1     | 360.00    | 272.00     | 270.00    | 406.00     |
| Cardboard       | Inner | 1     | 400.00    | 448.00     | 438.00    | 260.00     |
| Paper           | Inner | 1     | 4.39      |            |           |            |
| Plastic         | Inner | 1     | 12.24     |            |           |            |
| Plastic         | Inner | 1     | 70.32     |            |           |            |