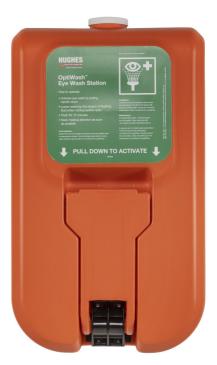

## WALL MOUNTED SELF CONTAINED GRAVITY FED EYE WASH - 38 LTR

In locations where a continuous supply of potable water is unavailable, this wall mounted eye/face wash unit offers the solution to keep your workforce safe.

The slimline 38 litre tank delivers a controlled flow of a minimum 1.5 litres per minute of water for 15 minutes, meeting EN15154 and ANSI Z358.1-2014 requirements. Suitable for indoor use and with the addition of optional insulated or heated jackets, can also be installed outdoors.

- Delivery manifold drains unused water away reducing the risk of stagnating water becoming trapped
- High visibility orange unit incorporates handles to aid installation
- Wide opening for ease of filling
- Meets the requirements of EN and ANSI standards