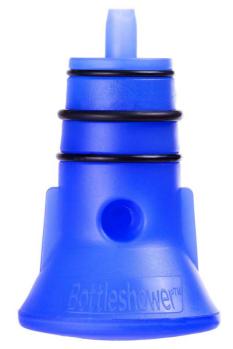

**BOTTLESHOWER 2L BU/017** 

Bottleshower<sup>~</sup>

Product Code:

CM1767

Selling UOM:

Each

Pack Size:

4

- Designed specifically for decontamination and emergency washing
- The Bottleshower multiplies the running time of bottled water by up to 6 to 10 times compared to poured water making washing more effective and controllable
- As a guide, a one litre bottle of water lasts approximately 12 seconds when continually poured, the Shower Head extends that usable time to 1 minute 12 seconds
- The Bottleshower wash heads ensure the most cost effective and efficient means of using bottled water in emergency situations
- Turns 1 litre of clean water into 10 litres of washing time