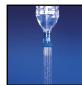

**BOTTLESHOWER 2L BU/017** 

Bottleshower<sup>~</sup>

Product Code:

CM1767

Selling UOM:

Each

Pack Size:

4

- Designed specifically for decontamination and emergency washing
- The Bottleshower multiplies the running time of bottled water by up to 6 to 10 times compared to poured water making washing more effective and controllable
- As a guide, a one litre bottle of water lasts approximately 12 seconds when continually poured, the Shower Head extends that usable time to 1 minute 12 seconds
- The Bottleshower wash heads ensure the most cost effective and efficient means of using bottled water in emergency situations
- Turns 1 litre of clean water into 10 litres of washing time