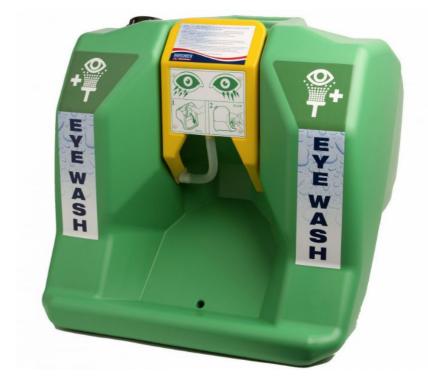

## **SELF CONTAINED EYEWASH STATION**

**Product Code:** 

CM1764

Selling UOM:

Each

Pack Size:

1

This portable eye wash offers an effective solution in locations that are unsuitable for fixed installations and should be used as a secondary safety measure to supplement plumbed in eye/face wash units. Ideal where a continuous supply of water is not available, this 60 litre wall-mounted or table top unheated portable emergency eye wash station delivers a controlled flow of a minimum 1.5 litres per minute for 15 minutes, meeting ANSI Z358.1-2014 requirements.

Body : High Density Polythene

Colour : Green

Size ; 540 x 513 x 457mm

Weight; 8.2Kg

| Packaging Waste | Туре  | Units | Weight(g) | Length(mm) | Width(mm) | Height(mm) |
|-----------------|-------|-------|-----------|------------|-----------|------------|
| Cardboard       | Outer | 1     | 1.000.00  | 580.00     | 550.00    | 480.00     |
| Paner           | Inner |       | 1,000.00  | 000.00     | 000.00    | 100.00     |